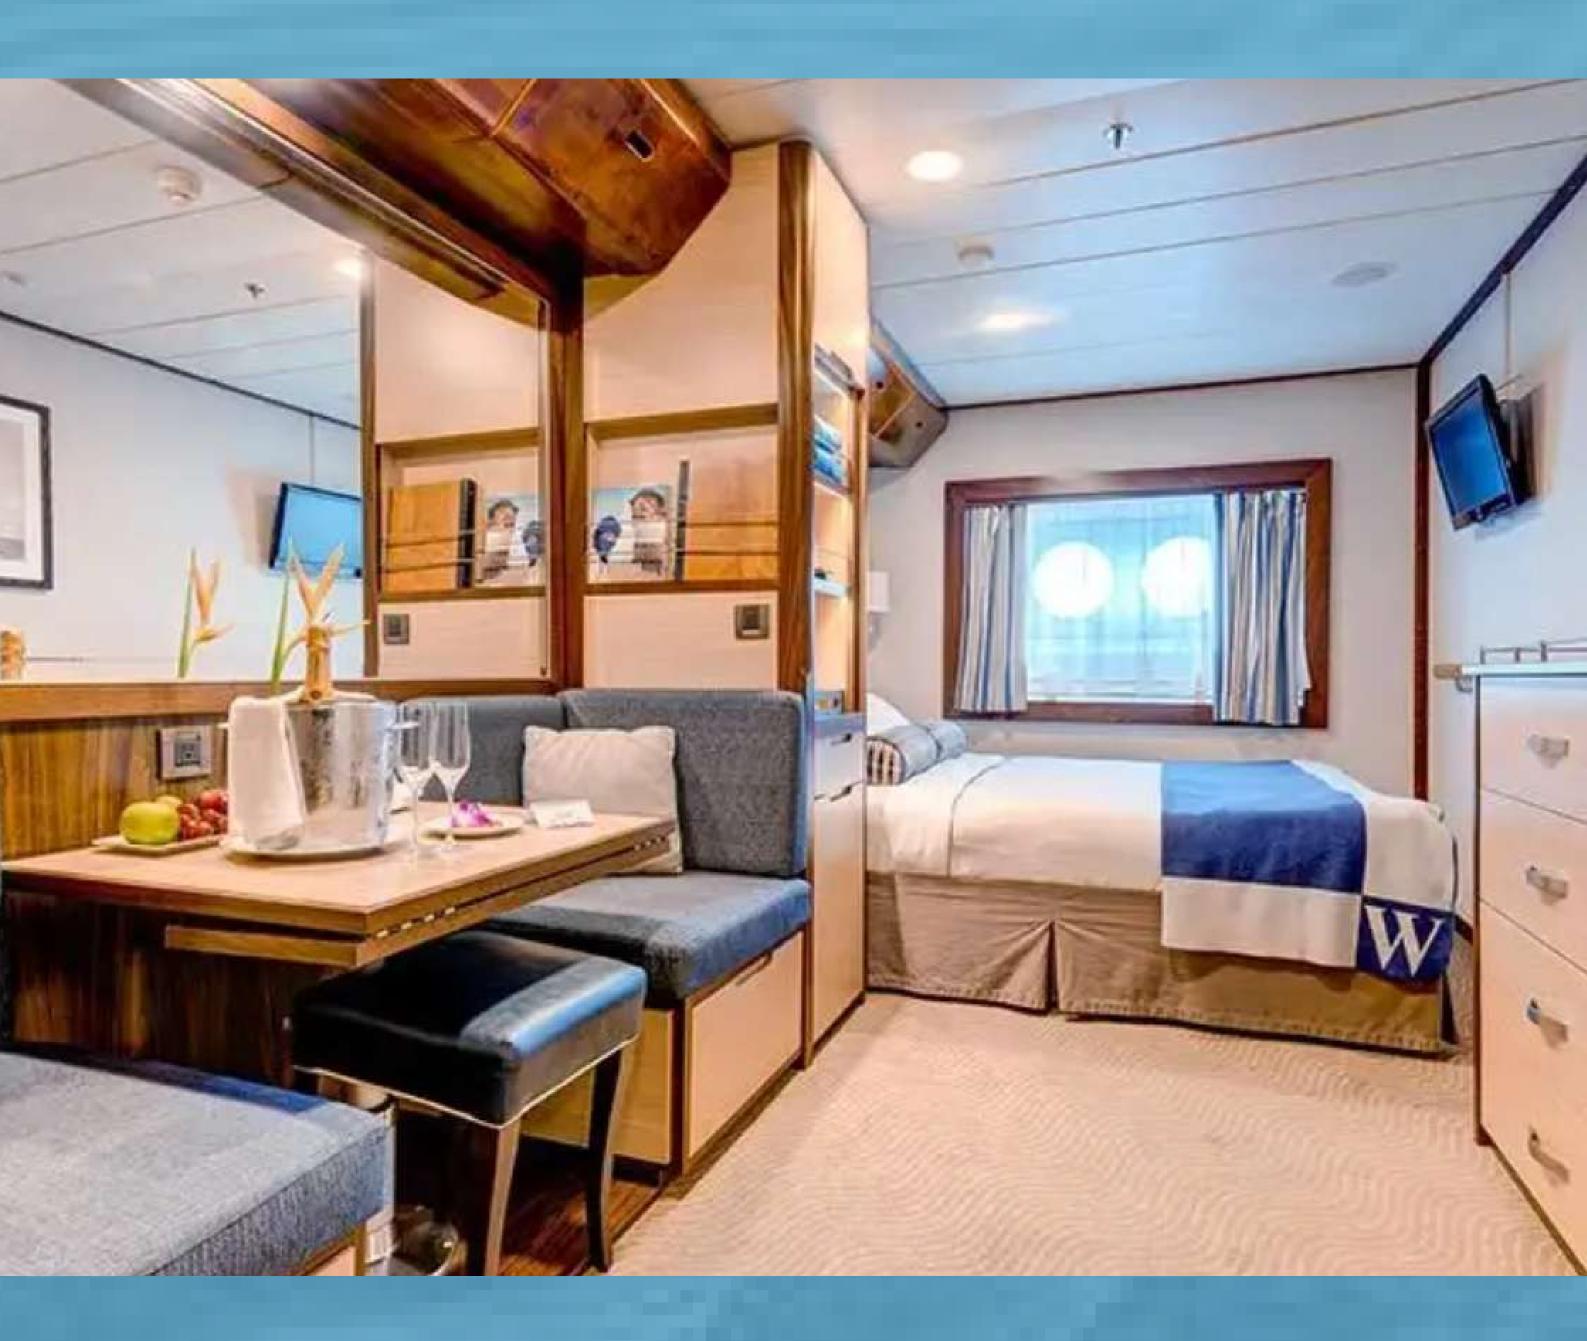

SPEED: 10 knots with engines only; up to 15.8 knots with prevailing wind

SHIP'S REGISTRY: Bahamas

DELUXE OCEANVIEW STATEROOMS HAVE PORTHOLE WINDOWS, A QUEEN-SIZED BED, AMPLE CLOSET SPACE, PRIVATE BATHROOM WITH SHOWER, AND A SITTING AREA WITH VANITY, MINI BAR, REFRIGERATOR, FLAT SCREEN TELEVISION,

ALL STATEROOMS HAVE LUXURIOUS LINENS AND TOWELS,
THERMOSTAT CONTROLLED AIR CONDITIONING, PERSONAL SAFE,
TELEPHONE, WIRELESS INTERNET ACCESS AND FULL-COURSE
DINING IN YOUR STATEROOM.