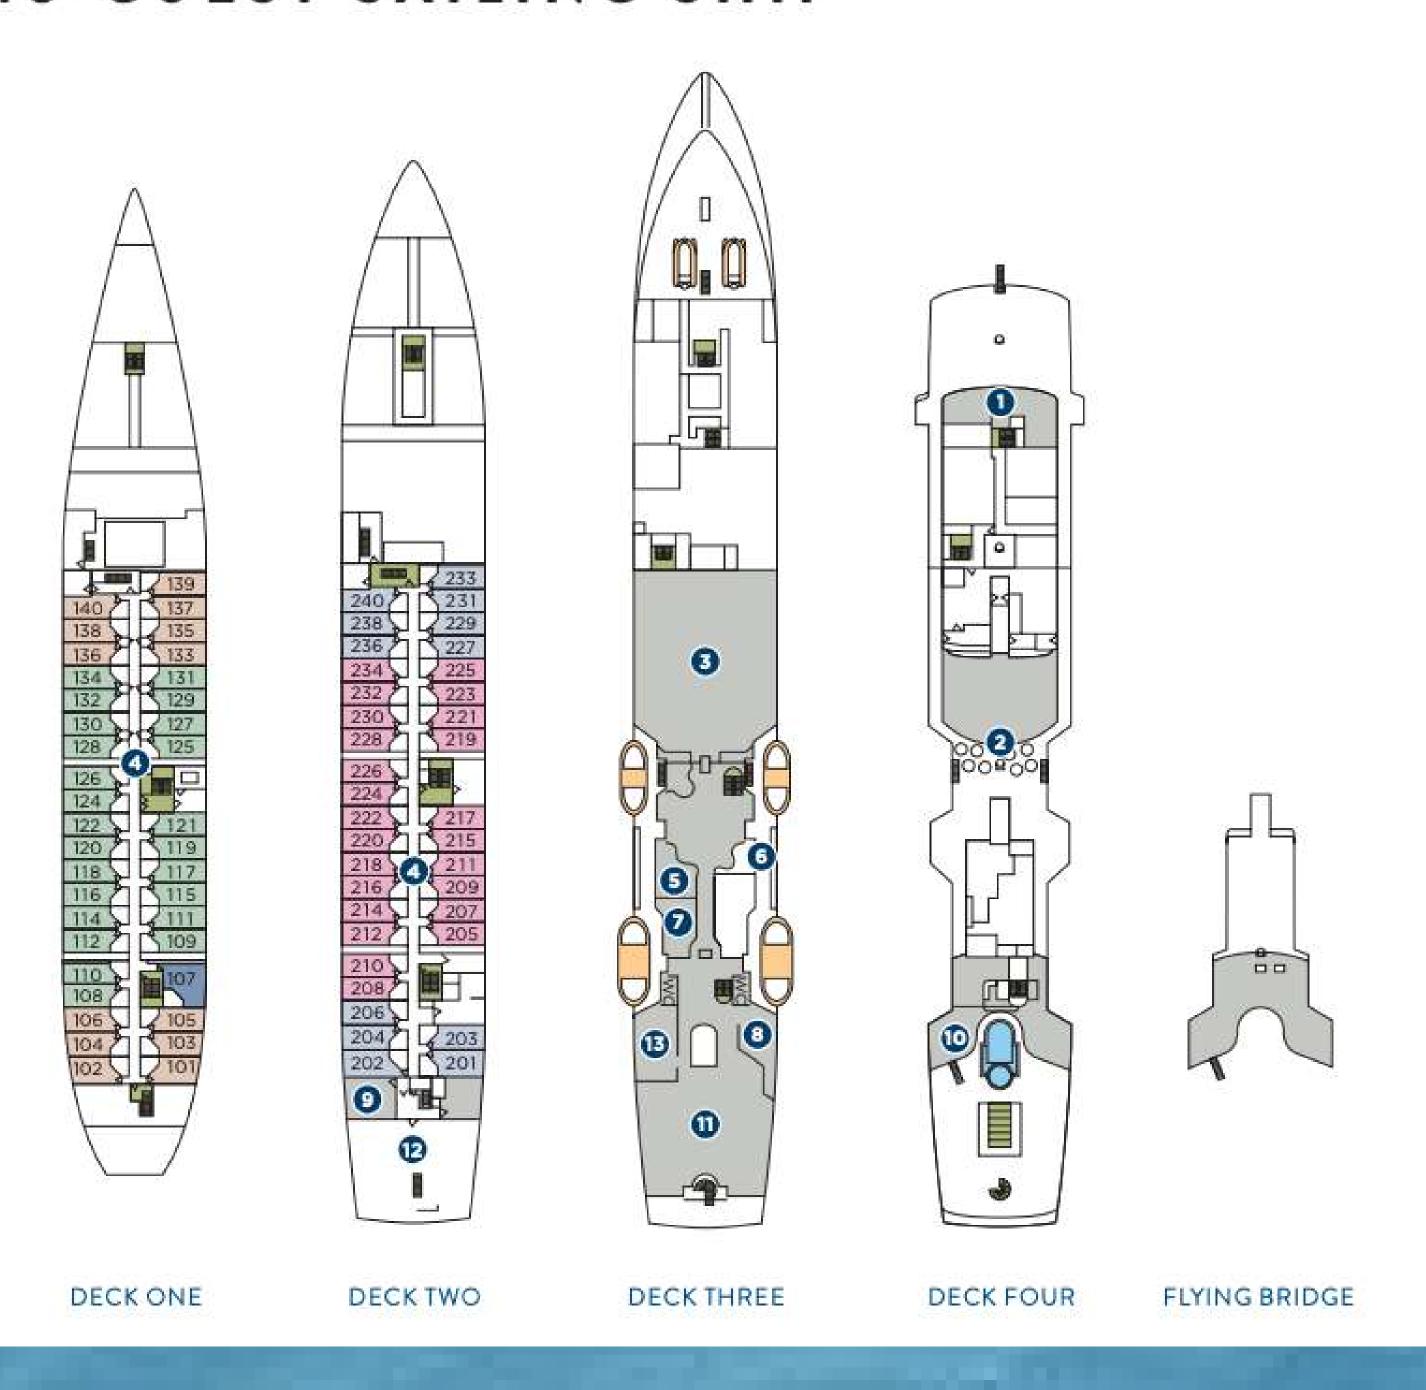

#### WIND STAR 148-GUEST SAILING SHIP

#### SHIP FACTS

**GUEST CAPACITY: 148** 

**GUEST DECKS: 4** 

**CREW MEMBERS: 101** 

LENGTH: 360 feet (110 meters) at waterline; 439 feet (134 meters) including bowsprit

DRAFT: 14 feet (4.1 meters)

TONNAGE:

5,703 gross registered tons (grt)

BEAM: 52.1 feet (15.8 meters)

SAILS: 6 triangular, self-furling, bridge-operated sails with 21,500 square feet (2,200 square meters) of Dacron surface area

MASTS: 4 at 204 feet (62 meters)

ENGINES: 3 diesel electric generator sets, 1 electrical propulsion motor

SPEED: 10 knots with engines only; up to 15.8 knots with prevailing wind

SHIP'S REGISTRY: Bahamas

DELUXE OCEANVIEW STATEROOMS HAVE PORTHOLE WINDOWS, A QUEEN-SIZED BED, AMPLE CLOSET SPACE, PRIVATE BATHROOM WITH SHOWER, AND A SITTING AREA WITH VANITY, MINI BAR, REFRIGERATOR, FLAT SCREEN TELEVISION,