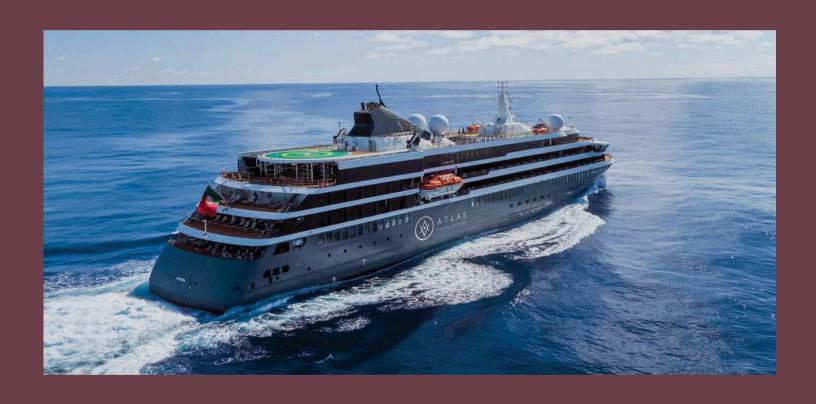

# ABOUT YOUR SHIP: WORLD NAVIGATOR

- 10,000 TONS
- 198 **GUESTS**
- 7 DECKS
- MAIDEN VOYAGE: WINTER 2021