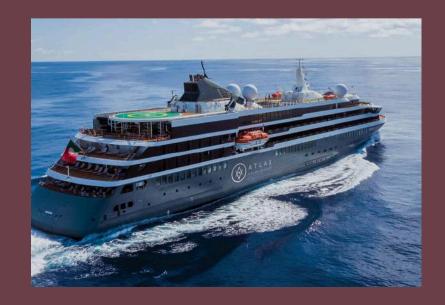

# ABOUT YOUR SHIP: WORLD NAVIGATOR

- 10,000 TONS
- 198 **GUESTS**
- 7 DECKS
- MAIDEN VOYAGE: WINTER 2021