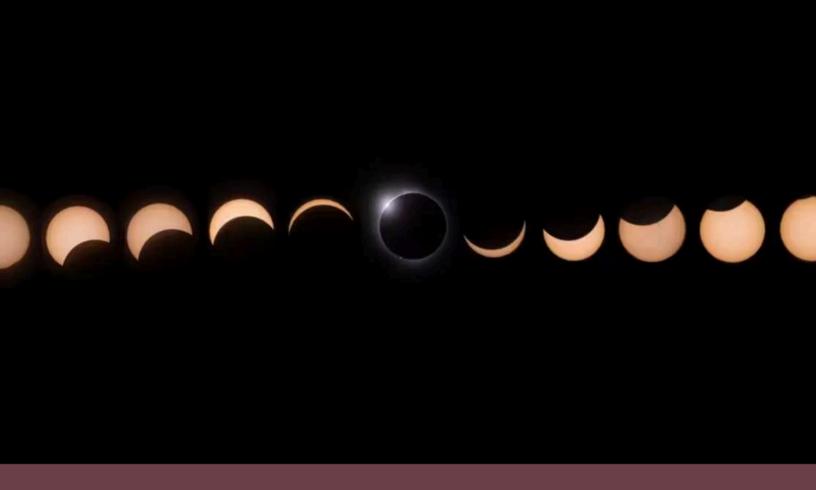

**AUGUST 11-20, 2026** 

AS YOU NAVIGATE THE NORWEGIAN SEA FROM ICELAND TO GREENLAND ALONGSIDE A RESIDENT ASTRONOMER, WITNESS THE SPECTACLE OF A TOTAL SOLAR ECLIPSE FROM THE PERFECT LOCATION. OUT ON DECK, SURROUNDED BY ONLY THE HORIZON, YOU WILL SHARE THAT SPECIAL MOMENT WHEN EVERYONE LOOKS TO THE SKY FOR A CELESTIAL PHENOMENON GUIDED BY YOUR ASTRONOMY EXPERT.

\*EXPERIENCING THE TOTAL SOLAR ECLIPSE IN ICELAND ON AUGUST 12, 2026, IS A RARE AND EXTRAORDINARY OPPORTUNITY. THE SHIP WILL LEAVE PORT EARLY AND BE AT SEA DURING THE ECLIPSE. ICELAND IS CLOSEST TO THE POINT OF MAXIMUM ECLIPSE WHICH OFFERS THE LONGEST DURATION OF TOTALITY (2 MINUTES 18 SECONDS).