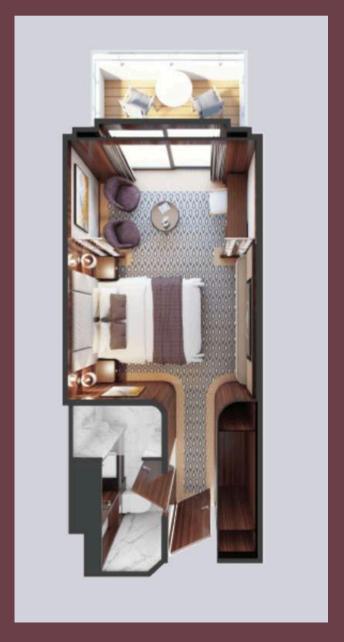

# HORIZON STATEROOM (A2) 280 SQ. FT.

### **DOUBLE OCCUPANCY:**

\$8,504 PER PERSON INCLUDING ALL TAXES/FEES

#### **SINGLE OCCUPANCY:**

\$12,531
INCLUDING ALL TAXES/FEES

HORIZON STATEROOM:
FLOOR-TO-CEILING JULIETTE
BALCONY WITH TOP-DROP
ELECTRIC WINDOW