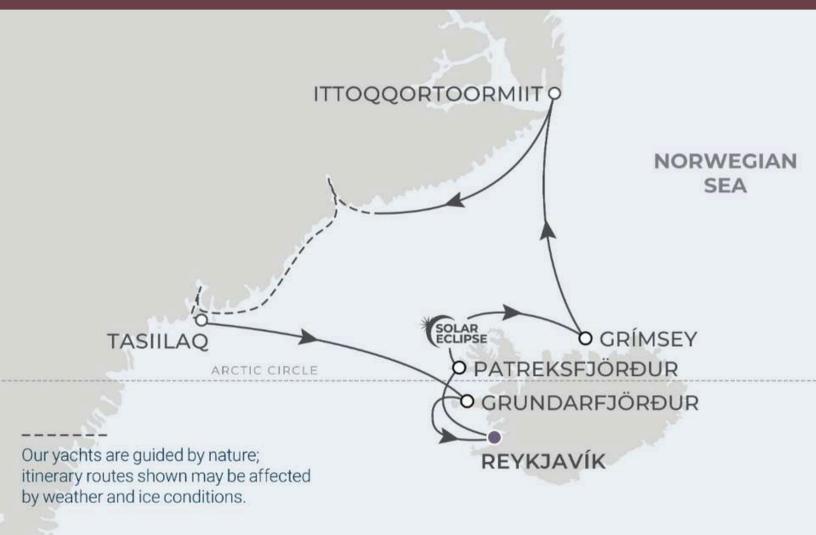

#### **AUGUST 11-20, 2026**

| 11        | REYKJAVIK, ICELAND           |
|-----------|------------------------------|
| 12        | PATREKSFJÖRÐUR, ICELAND*     |
| <b>13</b> | GRIMSEY, ICELAND             |
| 14        | ITTOQQORTOORMIIT, GREENLAND  |
| <b>15</b> | FJORDS OF GREENLAND (AT SEA) |
| 16        | AT SEA                       |
| <b>17</b> | TASIILAQ, GREENLAND          |
| 18        | AT SEA                       |
| 19        | GRUNDARFJÖRÐUR, ICELAND      |
| 20        | REYKJAVIK, ICELAND           |

\*EXPERIENCING THE TOTAL SOLAR ECLIPSE IN ICELAND ON AUGUST 12, 2026, IS A RARE AND EXTRAORDINARY OPPORTUNITY. THE SHIP WILL LEAVE PORT EARLY AND BE AT SEA DURING THE ECLIPSE. ICELAND IS CLOSEST TO THE POINT OF MAXIMUM ECLIPSE WHICH OFFERS THE LONGEST DURATION OF TOTALITY (2 MINUTES 18 SECONDS).