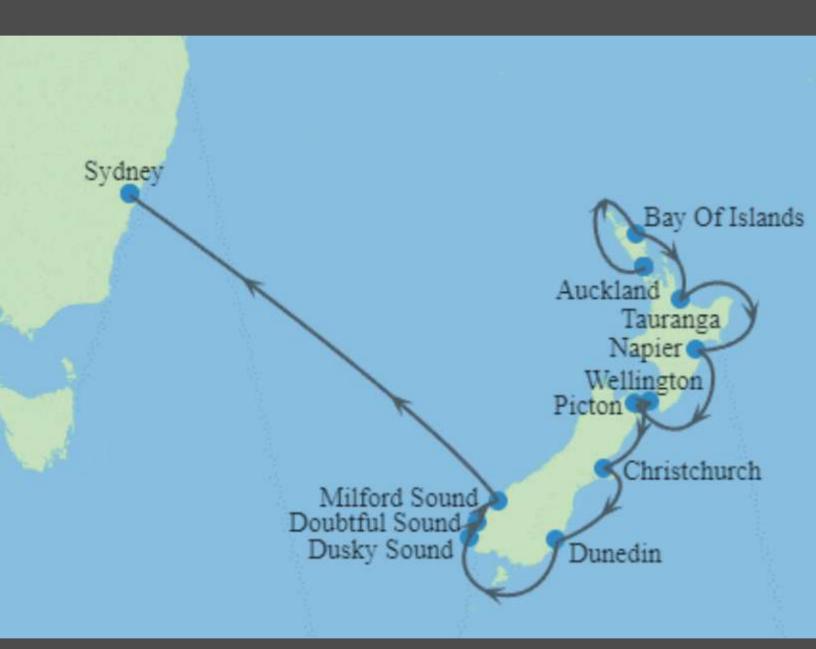

# 12 NIGHT NEW ZEALAND CRUISE FEB 19 - MAR 3 | CELEBRITY EDGE

| 19 & 20 | AUCKLAND (OVERNIGHT)  |
|---------|-----------------------|
| 21      | BAY OF ISLANDS        |
| 22      | TAURANGA              |
| 23      | NAPIER                |
| 24      | PICTON                |
| 25      | WELLINGTON            |
| 26      | CHRISTCHURCH          |
| 27      | DUNEDIN               |
| 28      | DUSKY SOUND; DOUBTFUL |
|         | SOUND; MILFORD SOUND  |
|         |                       |
| 01      | AT SEA                |
| 02      | AT SEA                |
| 03      | SYDNEY, AUSTRALIA     |
|         |                       |