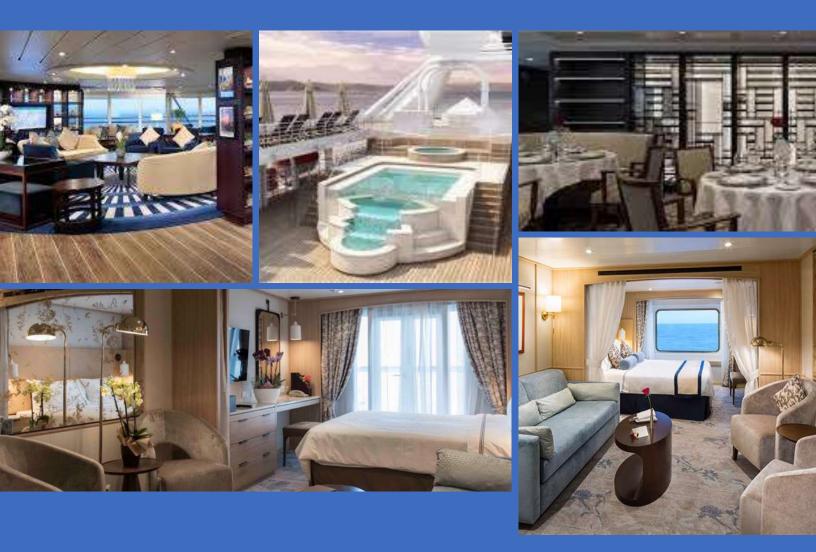

IN THE CREATIVE FOOTSTEPS OF SYMBOLIST ARTIST PAUL GAUGUIN AS YOU EXPLORE HIS FORMER HOME ON HIVA **OA. THEN RUN YOUR FINGERS ALONG THE HAND-HEWN** SURFACES OF THE LARGEST TIKI SCULPTURES FOUND ANYWHERE IN THE PACIFIC. JOURNEY TO FAKARAVA'S LAGOON. A UNESCO **BIOSPHERE RESERVE TEEMING WITH SEABIRDS AND VIBRANT TROPICAL FISH. ADMIRE COLORFUL CORAL GARDENS FROM** YOUR GLASS-BOTTOM BOAT NEAR TIPUTA ON RANGIROA. SWIM WITH PLAYFUL MANTA RAYS AND DOCILE BLACK-TIPPED REEF SHARKS IN BORA BORA'S BLUE LAGOON PRIOR TO A ROMANTIC STARLIT OVERNIGHT PORT STAY. TREK ALONG MOOREA'S **ROLLING OPUNOHU VALLEY TRAIL PAST FRUIT PLANTATIONS** AND THROUGH AN EXOTIC HARDWOOD FOREST ON YOUR WAY TO MAJESTIC VIEWS OF MOUNT MOUAROA. MOUNT ROTU AND MOUNT TOHIEA-THREE OF THE HIGHEST SUMMITS IN THE SOCIETY ISLANDS.





STAR BREEZE ALL-SUITE CRUISE SHIP 343 GUEST CAPACITY