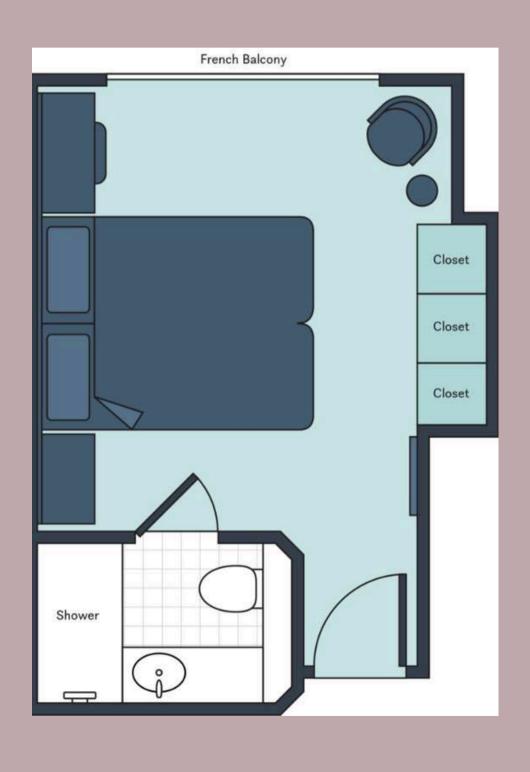

#### FRENCH BALCONY ROOM

#### **151 SQUARE FEET**

#### FRENCH BALCONY:

**DOUBLE OCCUPANCY: \$6,399.00 PER PERSON** 

SINGLE OCCUPANCY: \$9,599.00 TOTAL