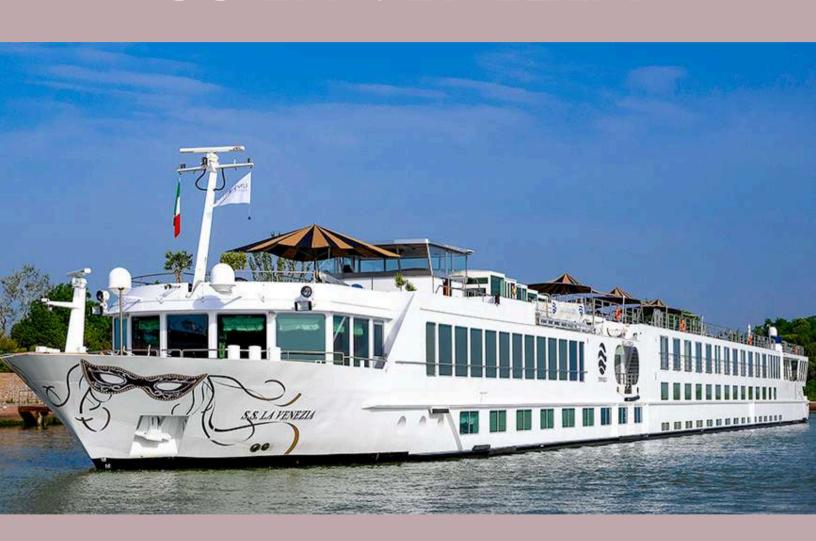

|
| 18 | CHIOGGIA, VENICE               |
| 19 | VENICE                         |
| 20 | VENICE (DEBARK SHIP, FLY HOME) |

MILAN TO VENICE JULY 11-20, 2025

### WHAT'S INCLUDED:

- 7-NIGHT CRUISE IN A RIVERVIEW STATEROOM ON THE IMPRESSIVE S.S. LA VENEZIA
- 2 NIGHTS IN MILAN AT THE ROSA GRAND (OR SIMILAR) WITH BREAKFAST.
- UNLIMITED PREMIUM SPIRITS AND WINES WHILE ONBOARD
- DELICIOUS, FIVE-STAR, FARM-TO-TABLE CUISINE
- YOUR CHOICE OF CAREFULLY CURATED
   EXCURSIONS IN MILAN, VENICE AND ALL PORTS
- ALL GRATUITIES ONBOARD
- ONBOARD FITNESS CENTER AND WELLNESS CLASSES
- BICYCLES AND NORDIC WALKING STICKS FOR ONSHORE USE
- SHIPWIDE INTERNET AND WI-FI ACCESS
- ONBOARD ENTERTAINMENT AND ENRICHMENT

# 10 DAY MILAN, VENICE & THE JEWELS OF VENETO MILAN TO VENICE JULY 11-20, 2025

### SS LA VENEZIA



# 126 GUESTS VENETIAN THEMED SHIP

#### **DELUXE ROOM**

# 151 SQUARE FEET PICTURE WINDOW ON MAIN DECK



#### FRENCH BALCONY ROOM

#### **151 SQUARE FEET**



### SUITE

#### 214 SQUARE FEET



# 10 DAY MILAN, VENICE & THE JEWELS OF VENETO PRICING:

#### **DELUXE ROOM:**

**DOUBLE OCCUPANCY: \$5,099.00 PER PERSON** 

SINGLE OCCUPANCY: \$7,699.00 TOTAL

#### FRENCH BALCONY:

**DOUBLE OCCUPANCY: \$6,399.00 PER PERSON** 

SINGLE OCCUPANCY: \$9,599.00 TOTAL

#### SUITE:

**DOUBLE OCCUPANCY: \$8,599.00 PER PERSON** 

SINGLE OCCUPANCY: \$17,299.00 TOTAL