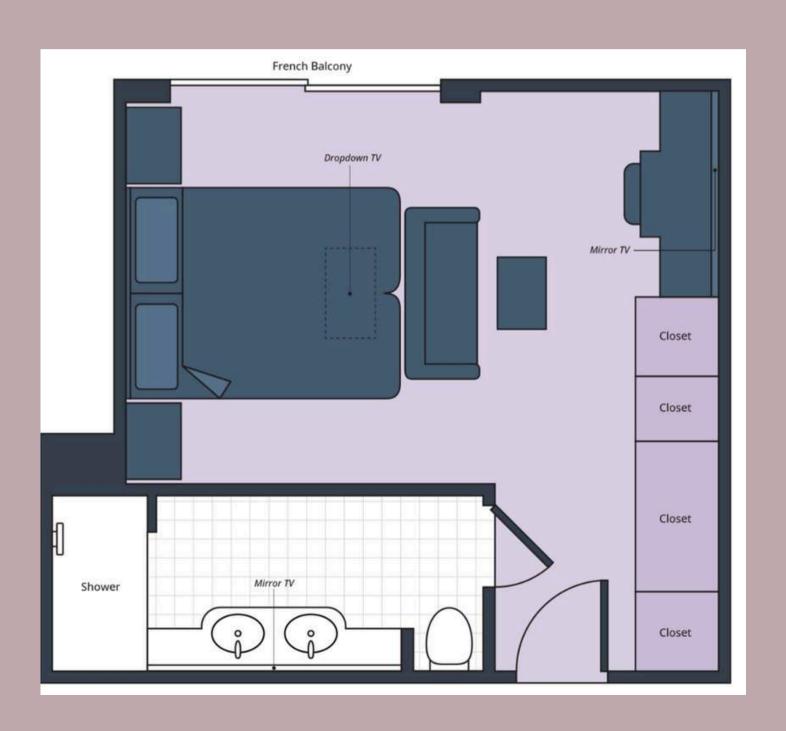

### SUITE

#### 214 SQUARE FEET

#### SUITE:

**DOUBLE OCCUPANCY: \$8,599.00 PER PERSON** 

SINGLE OCCUPANCY: \$17,299.00 TOTAL