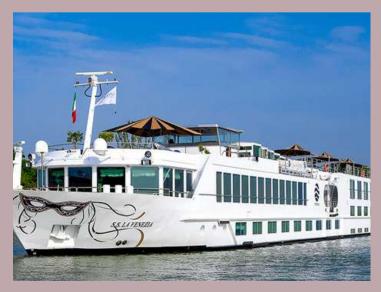

MILAN TO VENICE JULY 11-20, 2025



### UNIW RLD

BOUTIQUE RIVER CRUISES



MILAN TO VENICE JULY 11-20, 2025

ITALY



### SETH@SAILWITHSETH.COM SAILWITHSETH.COM

#### MILAN TO VENICE JULY 11-20, 2025

| 11 | MILAN                          |
|----|--------------------------------|
| 12 | MILAN                          |
| 13 | MILAN (VERONA/VALPOLICELLA)    |
|    | TRANSFER TO SHIP IN VENICE     |
| 14 | VENICE                         |
| 15 | VENICE, MAZZORBO (BURANO)      |
| 16 | MAZZORBO, BURANO, CHIOGGIA     |
| 17 | CHIOGGIA                       |
| 18 | CHIOGGIA, VENICE               |
| 19 | VENICE                         |
| 20 | VENICE (DEBARK SHIP, FLY HOME) |

MILAN TO VENICE JULY 11-20, 2025

### WHAT'S INCLUDED:

- 7-NIGHT CRUISE IN A RIVERVIEW STATEROOM ON THE IMPRESSIVE S.S. LA VENEZIA
- 2 NIGHTS IN MILAN