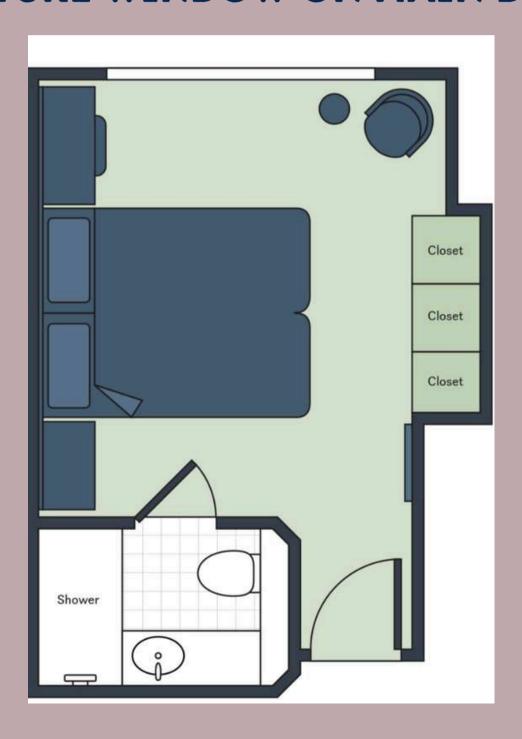

#### **DELUXE ROOM**

# 151 SQUARE FEET PICTURE WINDOW ON MAIN DECK

#### **DELUXE ROOM:**

**DOUBLE OCCUPANCY: \$5,099.00 PER PERSON** 

SINGLE OCCUPANCY: \$7,699.00 TOTAL