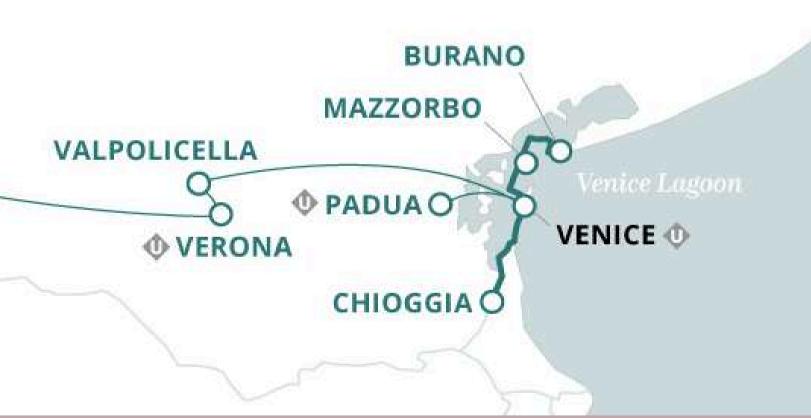

#### MILAN TO VENICE JULY 11-20, 2025

| 11 | MILAN                          |
|----|--------------------------------|
| 12 | MILAN                          |
| 13 | MILAN (VERONA/VALPOLICELLA)    |
|    | TRANSFER TO SHIP IN VENICE     |
| 14 | VENICE                         |
| 15 | VENICE, MAZZORBO (BURANO)      |
| 16 | MAZZORBO, BURANO, CHIOGGIA     |
| 17 | CHIOGGIA                       |
| 18 | CHIOGGIA, VENICE               |
| 19 | VENICE                         |
| 20 | VENICE (DEBARK SHIP, FLY HOME) |