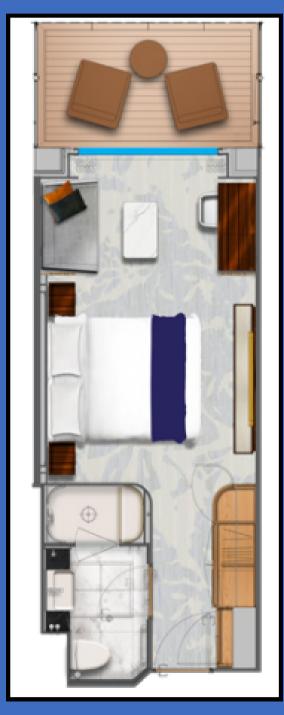

#### INFINITE SUITE | 280 SQ. FEET CATEGORY: IN2

INFINITE SUITES HAVE FLOOR TO CEILING WINDOWS THAT OPEN HALF-WAY TO CREATE A BALCONY INSIDE YOUR ROOM.

#### **DOUBLE OCCUPANCY** \$7,233 PER PERSON

**SINGLE OCCUPANCY** \$12,178 PER PERSON

PRICES INCLUDE ALL TAXES AND PORT CHARGES.