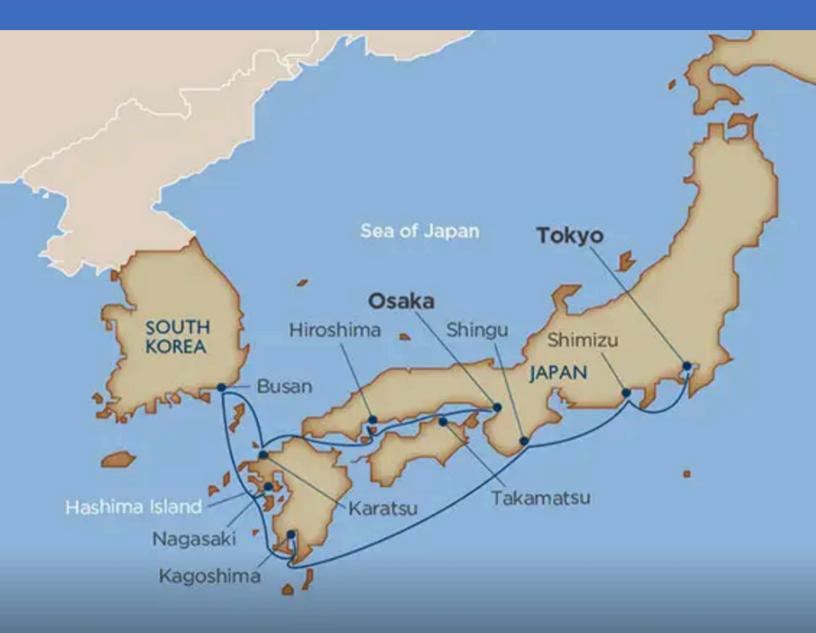

Embark on a remarkable journey with Sail with Seth on the Grand Japan Cruise aboard Windstar's newest ship, the Star Seeker.

Set sail from the vibrant city of Osaka and discover the enchanting beauty of Japan as you visit captivating destinations. Experience the serene charm of Takamatsu, revel in the rich history of Hiroshima, and explore the traditional delights of Karatsu. Continue your adventure across the East Sea to Busan, South Korea, known for its stunning beaches and lively markets. Then, journey back to Japan with stops in Nagasaki and Kagoshima, where you can immerse yourself in unique cultural experiences. Enjoy a relaxing day at sea before arriving in Shingu and Shimizu, where breathtaking views of Mount Fuji await. Concluding your cruise in the bustling metropolis of Tokyo, this extraordinary itinerary promises a blend of cultural exploration, scenic beauty, and unforgettable experiences that will leave you with cherished memories of Japan and beyond!

## SETH@SAILWITHSETH.COM SAILWITHSETH.COM

- 11 DEPART OSAKA, JAPAN
- 12 TAKAMATSU, JAPAN
- 13 HIROSHIMA, JAPAN
- 14 KARATSU, JAPAN
- 15 BUSAN, SOUTH KOREA
- 16 NAGASAKI, JAPAN
- 17 KAGOSHIMA, JAPAN
- 18 AT SEA
- 19 SHINGU, JAPAN
- 20 SHIMIZU, JAPAN
- 21 ARRIVE TOKYO, JAPAN