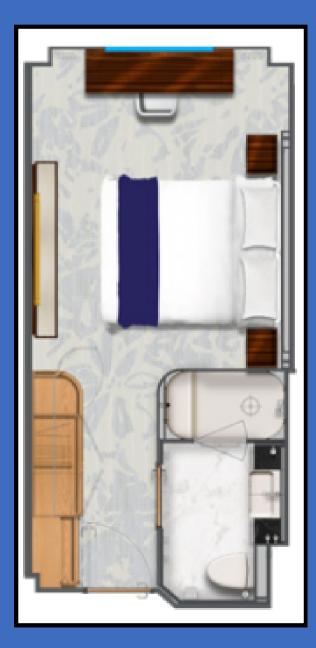

#### OCEANVIEW SUITE | 203 SQ. FEET CATEGORY: OV

#### **DOUBLE OCCUPANCY** \$6,633 PER PERSON

#### **SINGLE OCCUPANCY** \$11,182 PER PERSON

PRICES INCLUDE ALL TAXES AND PORT CHARGES.