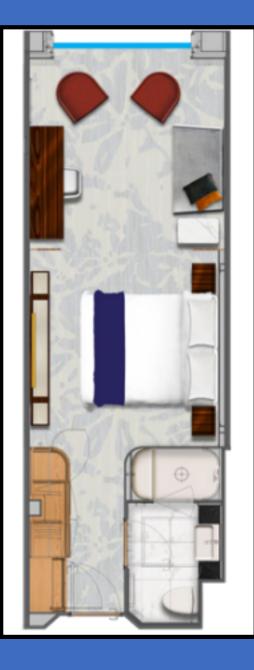

#### OCEANVIEW SUITE | 203 SQ. FEET CATEGORY: OV

#### **DOUBLE OCCUPANCY** \$6,633 PER PERSON

#### **SINGLE OCCUPANCY** \$11,182 PER PERSON

PRICES INCLUDE ALL TAXES AND PORT CHARGES.