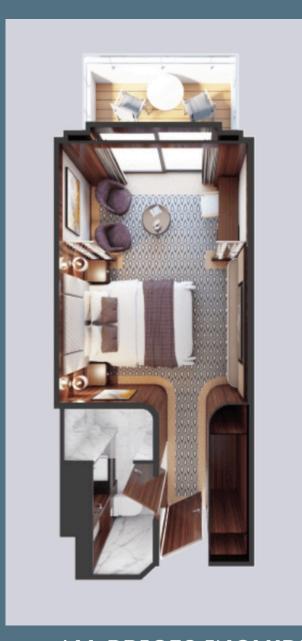

A AND VEST -- YOURS TO KEEP!
- CULTURAL IMMERSION ON EVERY VOYAGE
- DINING VENUES WITH EVER-CHANGING MENUS
- UNLIMITED BEVERAGES, INCLUDING FINE WINES, SPIRITS AND CRAFT BEERS
- OPEN BARS AND LOUNGES, INCLUDING 24-HOUR BAR SERVICE
- STOCKED IN-ROOM MINIBAR
- SPECIALTY COFFEES, TEAS AND FRESH-PRESSED JUICES
- AFTERNOON AND HIGH TEA
- CHAMPAGNE AND GOURMET CANAPÉS DURING MEET AND GREET
- 24-HOUR ROOM SERVICE, INCLUDING SPIRITS, WINE AND BEER
- L'OCCITANE BATH AMENITIES
- PRE-PAID GRATUITIES
- USE OF WALKING STICKS BINOCULARS & KNEE BOOTS
- REUSABLE WATER BOTTLE
- BUTLER SERVICE AND EXPANDED ROOM SERVICE MENU IN SUITES

#### IT'S TRULY ALL-INCLUSIVE!

THE ONLY "EXTRA" YOU'RE RESPONSIBLE FOR IS THE AIR TO/FROM SOUTH AMERICA.

OCEANVIEW STATEROOM 183 SQ. FT.



# BALCONY STATEROOM 270 SQ. FT.



## DECK 5

**DOUBLE OCCUPANCY:** 

**\$11,849 PER PERSON** 

**SINGLE OCCUPANCY:** 

\$17,498.50

DECK 6

**DOUBLE OCCUPANCY:** 

**\$12,509 PER PERSON** 

**SINGLE OCCUPANCY:** 

\$18,488.50

**ALL PRICES INCLUDE CRUISE TAXES AND PORT FEES** 

HORIZON STATEROOM 280 SQ. FT.



### DECK 5

**DOUBLE OCCUPANCY:** 

**\$11,849 PER PERSON** 

**SINGLE OCCUPANCY:** 

\$17,498.50

DECK 6

**DOUBLE OCCUPANCY:** 

**\$12,509 PER PERSON** 

**SINGLE OCCUPANCY:** 

\$18,488.50

**ALL PRICES INCLUDE CRUISE TAXES AND PORT FEES** 

**FEBRUARY 2-13, 2026** 

# ABOUT YOUR SHIP: WORLD VOYAGER



- 10,000 TONS
- 198 **GUESTS**
- 7 DECKS
- MAIDEN VOYAGE: WINTER 2023