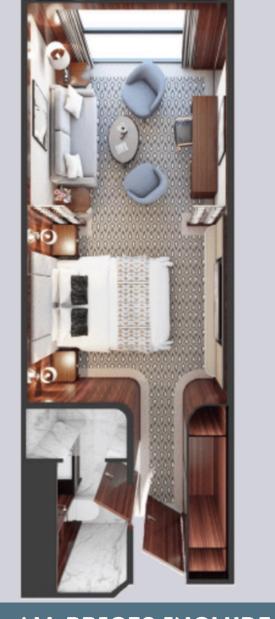

**SINGLE OCCUPANCY:** 

\$18,488.50

**ALL PRICES INCLUDE CRUISE TAXES AND PORT FEES** 

HORIZON STATEROOM 280 SQ. FT.