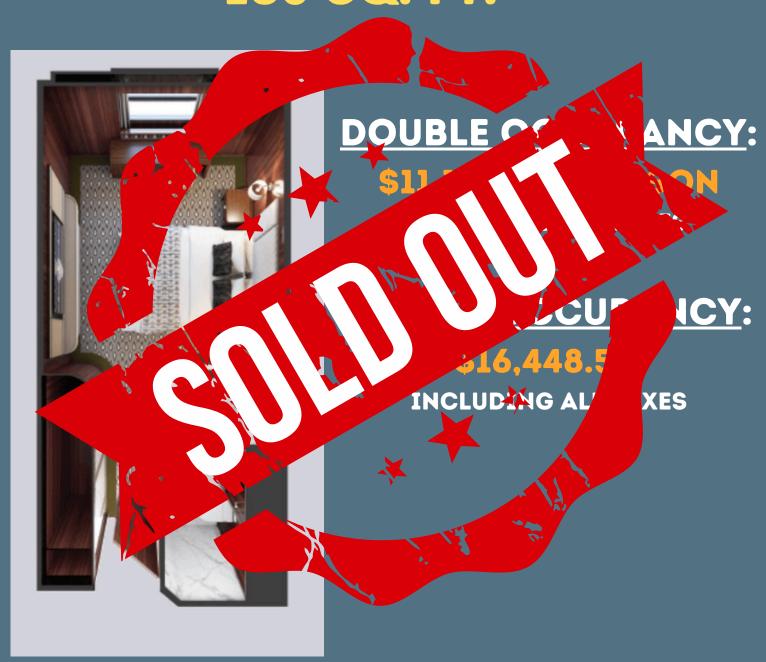

#### IT'S TRULY ALL-INCLUSIVE!

THE ONLY "EXTRA" YOU'RE RESPONSIBLE FOR IS THE AIR TO/FROM SOUTH AMERICA.

OCEANVIEW STATEROOM 183 SQ. FT.