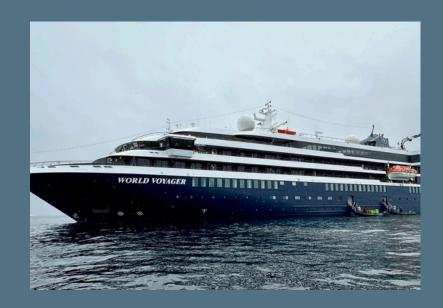

# ABOUT YOUR SHIP: WORLD VOYAGER

- 10,000 TONS
- 198 **GUESTS**
- 7 DECKS
- MAIDEN VOYAGE: WINTER 2023