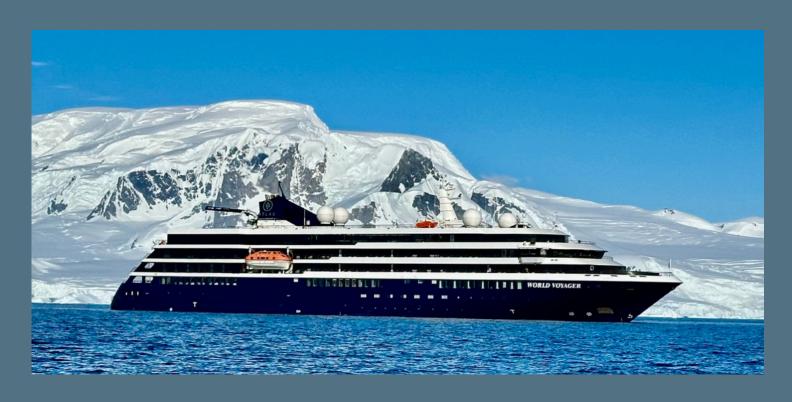

# ABOUT YOUR SHIP: WORLD VOYAGER

- 10,000 TONS
- 198 **GUESTS**
- 7 DECKS
- MAIDEN VOYAGE: WINTER 2023