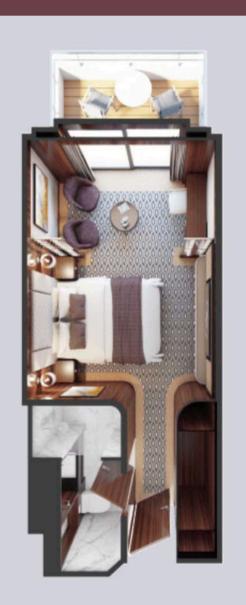

# HORIZON STATEROOM (A2) 280 SQ. FT.

HORIZON STATEROOM: FLOOR-TO-CEILING JULIETTE BALCONY WITH TOP-DROP ELECTRIC WINDOW