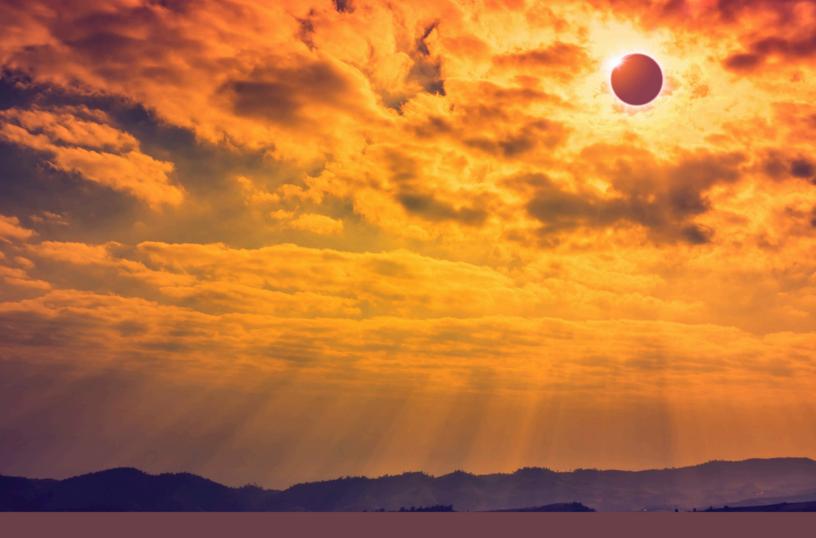

AS YOU NAVIGATE THE NORWEGIAN SEA FROM ICELAND TO GREENLAND ALONGSIDE A RESIDENT ASTRONOMER, WITNESS THE SPECTACLE OF A TOTAL SOLAR ECLIPSE FROM THE PERFECT LOCATION. OUT ON DECK, SURROUNDED BY ONLY THE HORIZON, YOU WILL SHARE THAT SPECIAL MOMENT WHEN EVERYONE LOOKS TO THE SKY FOR A CELESTIAL PHENOMENON GUIDED BY YOUR ASTRONOMY EXPERT.

\*EXPERIENCING THE TOTAL SOLAR ECLIPSE IN ICELAND ON AUGUST 12, 2026, IS A RARE AND EXTRAORDINARY OPPORTUNITY. THE SHIP WILL LEAVE PORT EARLY AND BE AT SEA DURING THE ECLIPSE. ICELAND IS CLOSEST TO THE POINT OF MAXIMUM ECLIPSE WHICH OFFERS THE LONGEST DURATION OF TOTALITY (2 MINUTES 18 SECONDS).

\*ECLIPSE VIEWING IS WEATHER DEPENDENT