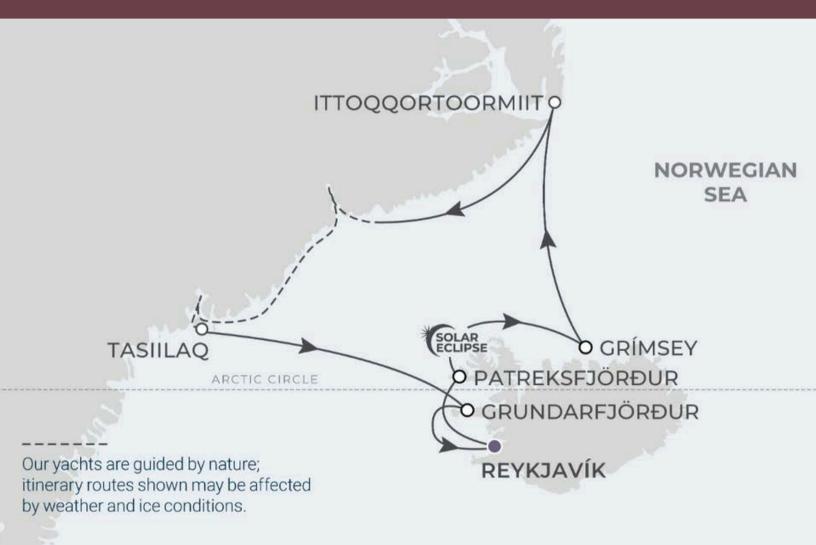

## SETH@SAILWITHSETH.COM SAILWITHSETH.COM

- 11 REYKJAVIK, ICELAND
- 12 PATREKSFJÖRÐUR, ICELAND\*
- 13 GRIMSEY, ICELAND
- 14 ITTOQQORTOORMIIT, GREENLAND
- **15 FJORDS OF GREENLAND (AT SEA)**
- 16 AT SEA
- 17 TASIILAQ, GREENLAND
- 18 AT SEA
- 19 GRUNDARFJÖRÐUR, ICELAND
- 20 REYKJAVIK, ICELAND

\*EXPERIENCING THE TOTAL SOLAR ECLIPSE IN ICELAND ON AUGUST 12, 2026, IS A RARE AND EXTRAORDINARY OPPORTUNITY. THE SHIP WILL LEAVE PORT EARLY AND BE AT SEA DURING THE ECLIPSE. ICELAND IS CLOSEST TO THE POINT OF MAXIMUM ECLIPSE WHICH OFFERS THE LONGEST DURATION OF TOTALITY (2 MINUTES 18 SECONDS).