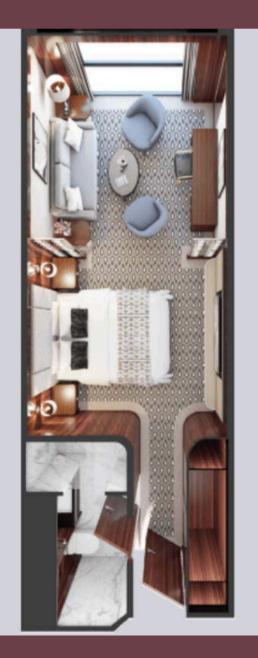

# HORIZON STATEROOM (A2) 280 SQ. FT.

HORIZON STATEROOM: FLOOR-TO-CEILING JULIETTE BALCONY WITH TOP-DROP ELECTRIC WINDOW

# BALCONY STATEROOM (B1) 270 SQ. FT.

BALCONY STATEROOM: WALKOUT BALCONY FROM YOUR STATEROOM.