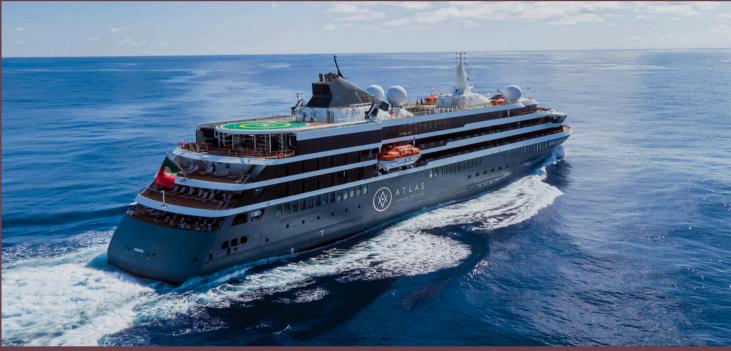

# ABOUT YOUR SHIP: WORLD NAVIGATOR

MAIDEN VOYAGE: WINTER 2021

• 198 GUESTS

7 DECKS