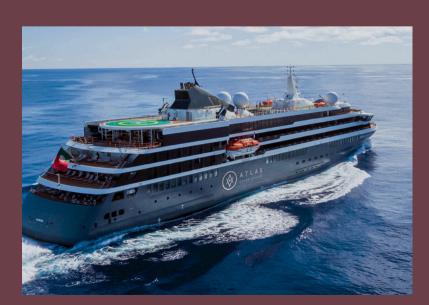

# ABOUT YOUR SHIP: WORLD NAVIGATOR

MAIDEN VOYAGE: WINTER 2021

• 198 GUESTS

7 DECKS